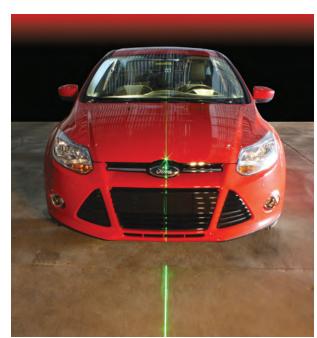

#### Spotline<sup>™</sup> motion activated laser helps spot vehicles the first time

SPOTTING A VEHICLE ISN'T ALWAYS EASY.

Equipped with pads, arms or our new pad/arm hybrid

**SHOCKWAVE SPEED** 

#### THE PATENT PENDING SPOTLINE LASER SYSTEM HELPS CENTER CARS IN THE BAY QUICKLY AND **ACCURATELY THE FIRST TIME.**

Greatly reduces spotting time by shooting a green laser line down the center of the bay and on to the vehicle's hood and dash

When you center the vehicle on the line, you're right where you need to be for a quick lift.

Motion sensor turns laser on and off for longer life.

**ONLY SHOCKWAVE EQUIPPED LIFTS GIVE YOU** A CHOICE OF LIFT SUPERSTRUCTURES TO MATCH YOUR SHOP'S NEEDS.