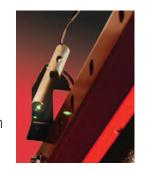

#### Spotline<sup>™</sup> motion activated laser helps spot vehicles the first time

SPOTTING A VEHICLE ISN'T ALWAYS EASY.

Equipped with pads, arms or our new pad/arm hybrid

**SHOCKWAVE SPEED** 

#### THE PATENT PENDING SPOTLINE LASER SYSTEM HELPS CENTER CARS IN THE BAY QUICKLY AND **ACCURATELY THE FIRST TIME.**

Greatly reduces spotting time by shooting a green laser line down the center of the bay and on to the vehicle's hood and dash

When you center the vehicle on the line, you're right where you need to be for a quick lift.

Motion sensor turns laser on and off for longer life.

**ONLY SHOCKWAVE EQUIPPED LIFTS GIVE YOU** A CHOICE OF LIFT SUPERSTRUCTURES TO MATCH YOUR SHOP'S NEEDS.