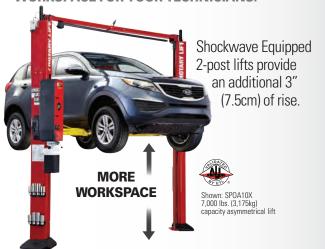

User friendly features such as SPOTLINE and your choice of superstructures gets vehicles in the bay and in the air and down faster than any other lift.

Its 25 second rise and 19 second descent is TWICE as fast as other standard lifts! SHOCKWAVE'S INCREASED RISE HEIGHT PROVIDES ADDITIONAL HEADROOM AND **WORKSPACE FOR YOUR TECHNICIANS.** 