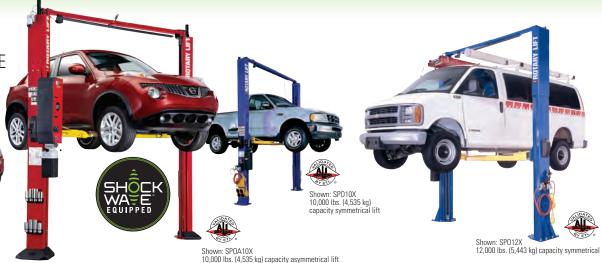

# **SHOCKWAVE CHOICE**

Because every shop is different, the exclusive SHOCKWAVE package is available on two of Rotary's most legendary

products: the two-post product family and the inground Smartlift®, giving you even more options for increased speed and productivity.

10,000 lbs. lifting capacity (4,535 kg)

Uses two standard Group 24 batteries (Batteries not included)

Its built in battery charger uses 110v power, eliminating the need for expensive 220v wiring: