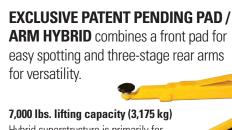

#### Spotline<sup>™</sup> motion activated laser helps spot vehicles the first time

SPOTTING A VEHICLE ISN'T ALWAYS EASY.

Equipped with pads, arms or our new pad/arm hybrid

**SHOCKWAVE SPEED** 

Hybrid superstructure is primarily for unibody vehicles and select frame

Hybrid pad shown with optional inner arm kit. Comes complete with various adapters.

Or choose between two **STANDARD ARM PACKAGES** (2-stage or 3-stage) which pick up a wide variety of vehicles.