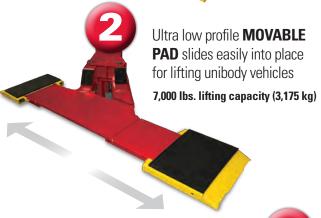

Hybrid superstructure is primarily for unibody vehicles and select frame

Hybrid pad shown with optional inner arm kit. Comes complete with various adapters.

Or choose between two **STANDARD ARM PACKAGES** (2-stage or 3-stage) which pick up a wide variety of vehicles.

10,000 lbs. lifting capacity (4,535 kg)

Uses two standard Group 24 batteries (Batteries not included)

Its built in battery charger uses 110v power, eliminating the need for expensive 220v wiring: