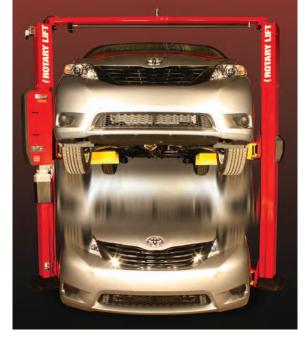

#### INTRODUCING THE WORLD'S FASTEST LIFT

Shockwave Equipped Rotary Lifts come standard with the SPEED. CHOICE & RETURN on investment that will help you achieve your goals of greater technician productivity and higher profits.

Designed specifically for bays where service speed is paramount, Shockwave Equipped lifts are the fastest in the world; helping you keep step with the ever changing demands in the vehicle service industry.